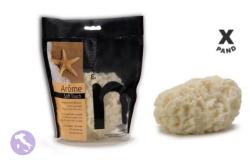

#### **AROME**

The Martini's **Arome** Collection is inspired by aromatherapy.

Sponges are imbued with the magical power of these **fragrances**, thanks to the Xpand technology, Martini patent, which allows you to enrich the collection with **precious essential oils**.

With this product you will experience a sensation of well-being.

100% Made in Italy.