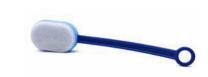

#### **OCEANIA**

WAVED SOFT SPONGE WITH MASSAGE SIDE MEDIUM EXFOLIATION Prod. Code 4911OCE MADE IN ITALY

CELLULOSE WAVED SOFT SPONGE WITH MASSAGE SIDE MEDIUM EXFOLIATION Prod. Code 4912OCE MADE IN ITALY

NEW

WAVED SOFT SPONGE GENTLE CLEANING Prod. Code 49100CE MADE IN ITALY

SOFT ROUNDED SPONGE
GENTLE CLEANING
Prod. Code 0680OCE
MADE IN ITALY

DOUBLE ACTION
MASSAGE SPONGE
MEDIUM EXFOLIATION
Prod. Code 0413OCE
MADE IN ITALY

MASSAGE BRUSH
MEDIUM EXFOLIATION
Prod. Code 0682OCE
MADE IN ITALY

NET SPONGE
GENTLE EXFOLIATION
Prod. Code 0539OCE