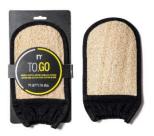

BANANA 3D SHAPE SPONGE GENTLE CLEANING Prod. Code 0084H10 MADE IN ITALY

WATERMELON 3D SHAPE SPONGE GENTLE CLEANING Prod. Code 0087H10 MADE IN ITALY

**To.Go** is the line for a contemporary target group of consumers **on-the-go**, active and never still. **Fitness enthusiasts, eternal travelers**.

**Versatile, practical and elegant**, for those looking for a complete and gratifying wellness experience, whatever at the gym or travelling.

**Aspect for humanity and the environment** are the pillars on which MartiniSPA stands, a commitment that also applies to To.Go line. For these reasons the company has kept **packaging to a minimum**, using cardboard to lessen the environmental impact, and meet the growing need for sustainability.

#### To.Go

LOOFAH AND COTTON DUAL ACTION GLOVE

DEEP/GENTLE EXFOLIATION

Prod. Code 4600TG0

GENTLE SCRUB GLOVE
MEDIUM EXFOLIATION
Prod. Code 0682TG0
MADE IN ITALY

EXFOLIATING FABRIC STRIP with ACTIVATED CHARCOAL MEDIUM EXFOLIATION Prod. Code 4602TG0