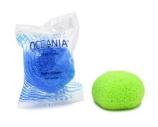

#### **OCEANIA**

In a certain sense, entering the tub is like taking an off-season bath in the sea: the same kind of pleasure and the same wish of never coming out. Even the shower, generally quicker, gives you a pleasurable glimpse of summer every day of the year.

The **sea**, in all its different shades and atmospheres, is the real inspiration at the core of Oceania, a wide collection of sponges offering everything you need to fulfill your daily need of wellness and hygiene.