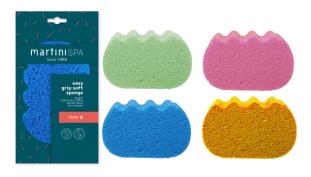

#### **OCEANIA**

WAVED SOFT SPONGE WITH MASSAGE SIDE MEDIUM EXFOLIATION Prod. Code 4911OCE MADE IN ITALY

CELLULOSE WAVED SOFT SPONGE WITH MASSAGE SIDE MEDIUM EXFOLIATION Prod. Code 4912OCE MADE IN ITALY

NEW

WAVED SOFT SPONGE GENTLE CLEANING Prod. Code 49100CE MADE IN ITALY

SOFT ROUNDED SPONGE
GENTLE CLEANING
Prod. Code 0680OCE
MADE IN ITALY

DOUBLE ACTION
MASSAGE SPONGE
MEDIUM EXFOLIATION
Prod. Code 0413OCE
MADE IN ITALY