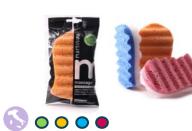

Massage Color is Martini's most complete, colorful and renowned collection, icon of our origins, the roots of our brand's unique style.

Inspired by colors and by the **joyful energy** they release, this varied and lively collection satisfies everyone's need of wellness, pleasing the body and the soul through **intense** and **vibrant** chromatic shades.