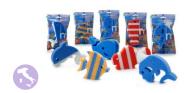

A collection especially designed for the youngest members of the family, an entire set of **animal-shaped toy sponges** to fill with funny characters your kids' favorite settings: farm, or ocean.

MartiniSPA has used the precious gifts of nature, such as **sea sponges and cellulose**, to create a product able to cleanse safely.

CELLULOSE SPONGE –
ASSORTED ANIMALS
AND COLORS
GENTLE CLEANING
Prod. Code 6087P00 (mix)
MADE IN ITALY

FARM COLLECTION ASSORTED ANIMAL
SPONGES
GENTLE CLEANING
Prod. Code 1903P00 (mix)
MADE IN ITALY

OCEAN COLLECTION -ASSORTED ANIMAL SPONGES GENTLE CLEANING Prod. Code 1902P00 (mix) MADE IN ITALY