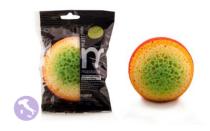

#### **BATH FRUIT**

For all the bath-eccentrics and for those looking for the unknown, this collection of **three-dimensional fruit-shaped sponges** is perfect not only for your bathroom but also as a playful gift in the kitchen.

A reminder of MartiniSPA's historic culinary creations from the Eighties, from watermelon to ice-cream and cake slices.

Take care not to cut them into a fruit salad!