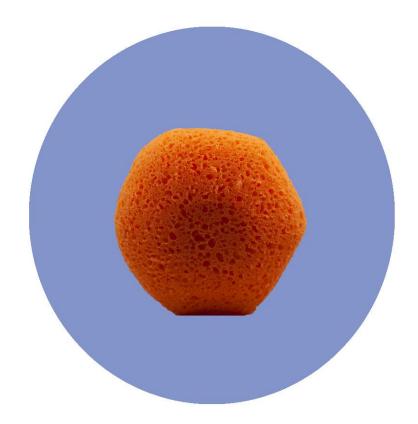

#### **BATH FRUIT**

For all the bath-eccentrics and for those looking for the unknown, this collection of **three-dimensional fruit-shaped sponges** is perfect not only for your bathroom but also as a playful gift in the kitchen.

A reminder of MartiniSPA's historic culinary creations from the Eighties, from watermelon to ice-cream and cake slices.

Take care not to cut them into a fruit salad!

#### **BATH FRUIT**

APPLE 3D SHAPE SPONGE GENTLE CLEANING Prod. Code 0071H10 MADE IN ITALY

PEAR 3D SHAPE SPONGE
GENTLE CLEANING
Prod. Code 0074H10
MADE IN ITALY

ORANGE 3D SHAPE SPONGE
GENTLE CLEANING
Prod. Code 0104H10
MADE IN ITALY