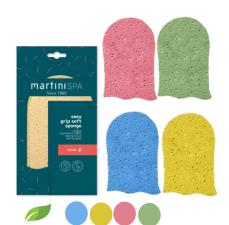

#### **NEW ITEMS**

GENTLE CLEANING Prod. Code 671P00 MADE IN ITALY

CELLULOSE GLOVE DUAL ACTION DEEP EXFOLIATION Prod. Code 045P00 MADE IN ITALY

SOAP-HOLDER GLOVE MADE OF CELLULOSE SPONGE GENTLE CLEANING GENTLE CLEANING Prod. Code 0671MMC MADE IN ITALY

PACK IN PAPER

CELLULOSE GLOVE DUAL ACTION DEEP EXFOLIATION Prod. Code 0045MMC MADE IN ITALY

The Massage Natural collection is the most complete, sophisticated group of products of the entire Martini portfolio. A wide range of items for skin and body care, inspired by nature.