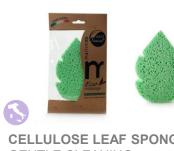

#### **ECO MASSAGE**

SISAL AND COTTON GLOVE
DEEP/GENTLE EXFOLIATION
Prod. Code 4053P00
MADE IN ITALY

CELLULOSE LEAF SPONGE BRUSH GENTLE MASSAGE Prod. Code 4050H00 MADE IN ITALY

LOOFAH VEGETABLE SPONGE

DEEP/GENTLE EXFOLIATION
Prod. Code 4055H00