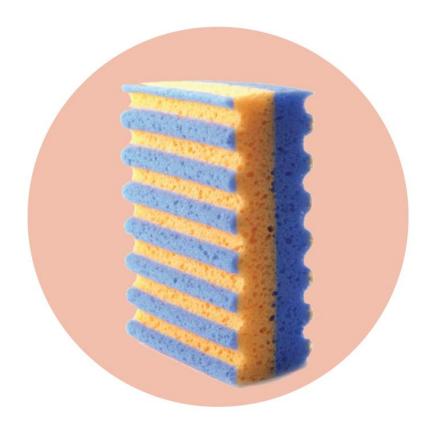

#### **MATERIALS**

MartiniSPA offers products made with on a variety of different materials, from polyurethane to recycled materials, ingredients of vegetable origin like cellulose or yarns and fabrics from selected Italian or Mediterranean suppliers.

Suppliers provide qualitative materials and are strategic partners of the Company.

MartiniSPA pride is however the internally developed X-Pand patented production process.

Xpand gives life to unique products that can be enriched with fragrant essences and natural active ingredients with cosmetic properties. Extremely soft sponges, able to expand in water thanks to their superior absorbency.

#### All the pluses of X-Pand:

- Cold process
- Water-based reactions
- Without the use of chemical agents and solvents harmful to the environment
- Without catalysis
- No blowing agents
- Slow process and low energy impact
- Environment friendly process because it preserves the seabed