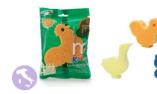

A collection especially designed for the youngest members of the family, an entire set of **animal-shaped toy sponges** to fill with funny characters your kids' favorite settings: farm, or ocean.

MartiniSPA has used the precious gifts of nature, such as **sea sponges and cellulose**, to create a product able to cleanse safely.

CELLULOSE SPONGE –
ASSORTED ANIMALS
AND COLORS
GENTLE CLEANING
Prod. Code 6087P00 (mix)
MADE IN ITALY

FARM COLLECTION ASSORTED ANIMAL
SPONGES
GENTLE CLEANING
Prod. Code 1903P00 (mix)
MADE IN ITALY

OCEAN COLLECTION -ASSORTED ANIMAL SPONGES GENTLE CLEANING Prod. Code 1902P00 (mix) MADE IN ITALY