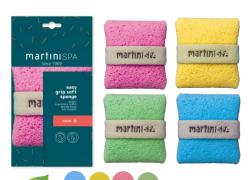

#### **OCEANIA**

WAVED SOFT SPONGE WITH MASSAGE SIDE MEDIUM EXFOLIATION Prod. Code 4911OCE MADE IN ITALY

CELLULOSE WAVED SOFT SPONGE WITH MASSAGE SIDE MEDIUM EXFOLIATION Prod. Code 4912OCE MADE IN ITALY

NEW

WAVED SOFT SPONGE GENTLE CLEANING Prod. Code 49100CE MADE IN ITALY

SOFT ROUNDED SPONGE
GENTLE CLEANING
Prod. Code 0680OCE
MADE IN ITALY

DOUBLE ACTION
MASSAGE SPONGE
MEDIUM EXFOLIATION
Prod. Code 0413OCE
MADE IN ITALY