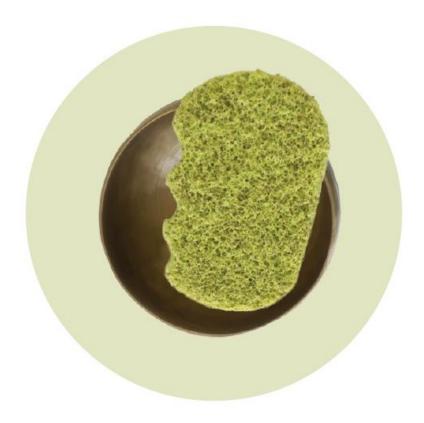

#### **KONJAC**

**Konjac**, from which the line takes its name, is an Asian plant belonging to the genus Amorphophallus, which grows in China, Korea and Japan at high altitudes where the air is purer. It is of the **roots**, composed mainly of water, minerals and glucomannan that Konjac sponges are obtained.

Thanks to its soft and porous structure, the Konjac sponge exerts a **light exfoliation**, which gently eliminates impurities, reactivates the **microcirculation**, re-oxygenating the skin and stimulating the **skin renewal**.