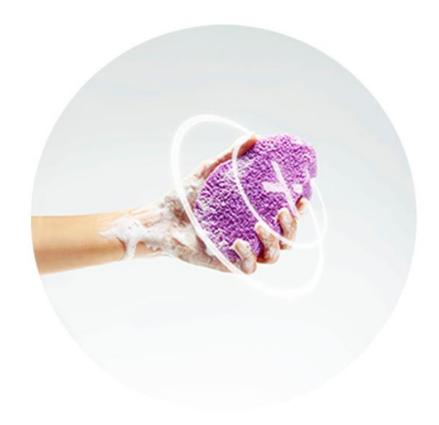

#### **HYGIENE+**

**Hygiene+** is MartiniSPA's innovative line of products dedicated to body care, for completely **safe and guaranteed hygiene** over time. This range of products is enriched with **silver ions** and **zinc pyrithione** to ensure the safe well-being of your skin, thanks to the **bacteriostatic action** that **prevents any bacterial proliferation**.

Hygiene + represents the tech soul of MartiniSPA: the ingredients that enrich all the products in all the line inhibit the growth of bacteria. The **new technology at the service of hygiene and safety.** 

Hygiene+ represents the **tech soul of MartiniSPA**: the ingredients that enrich all the products in the line **inhibit the growth of bacteria** and **guarantee maximum protection**.