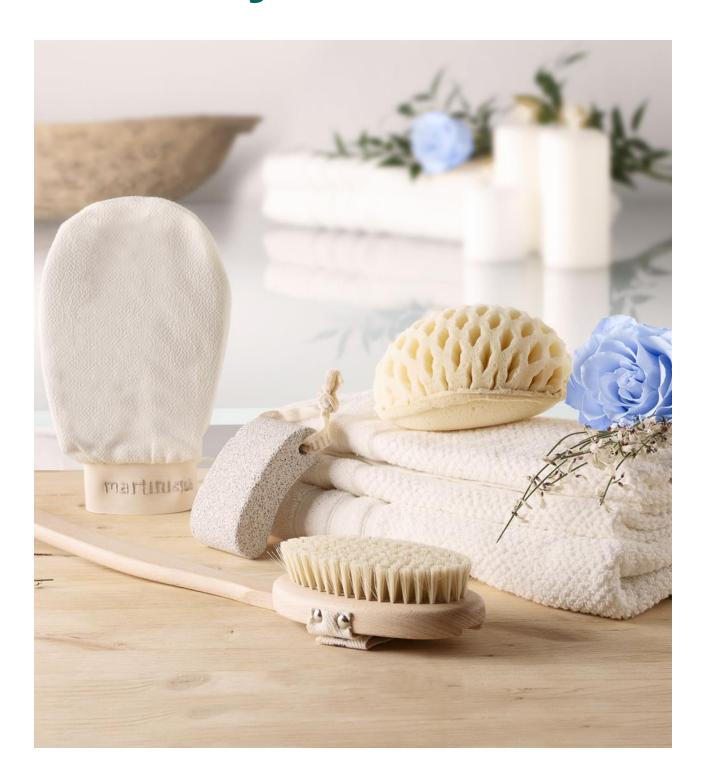

#### **BODY CARE**

**Massage Natural** 

Massage Color

**Bambù** 

Eco Massage

**Baby** and **Kids** 

Hygiene+

<u>Oceania</u>

PACK IN PAPER

CELLULOSE GLOVE DUAL ACTION DEEP EXFOLIATION Prod. Code 0045MMC MADE IN ITALY

The Massage Natural collection is the most complete, sophisticated group of products of the entire Martini portfolio. A wide range of items for skin and body care, inspired by nature.

Designed to satisfy everyone's need for wellness, our compositions privilege materials of **plant origin**. Thanks to elegant and relaxing colors, it fulfills you body and mind.

Massage Natural product line has been designed to let you have a **real SPA** at home.