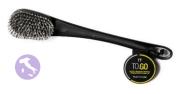

BANANA 3D SHAPE SPONGE GENTLE CLEANING Prod. Code 0084H10 MADE IN ITALY

WATERMELON 3D SHAPE SPONGE GENTLE CLEANING Prod. Code 0087H10 MADE IN ITALY

**To.Go** is the line for a contemporary target group of consumers **on-the-go**, active and never still. **Fitness enthusiasts, eternal travelers**.

**Versatile, practical and elegant**, for those looking for a complete and gratifying wellness experience, whatever at the gym or travelling.

**Aspect for humanity and the environment** are the pillars on which MartiniSPA stands, a commitment that also applies to To.Go line. For these reasons the company has kept **packaging to a minimum**, using cardboard to lessen the environmental impact, and meet the growing need for sustainability.

#### To.Go

LOOFAH AND COTTON DUAL ACTION GLOVE

DEEP/GENTLE EXFOLIATION

Prod. Code 4600TG0

GENTLE SCRUB GLOVE
MEDIUM EXFOLIATION
Prod. Code 0682TG0
MADE IN ITALY

EXFOLIATING FABRIC STRIP with ACTIVATED CHARCOAL MEDIUM EXFOLIATION Prod. Code 4602TG0

MASSAGE BRUSH with BRISTLES DEEP EXFOLIATION Prod. Code 0491TG0 MADE IN ITALY

MASSAGE BRUSH with REGENERATING SPONGE GENTLE EXFOLIATION / MASSAGE ACTION Prod. Code 0492TG0 MADE IN ITALY

RECYCLED and RECYCLABLE
MESH SPONGE
GENTLE EXFOLIATION
Prod. Code 1139TG0

MASSAGE BRUSH FOR SCALP
Prod. Code 4603TG0