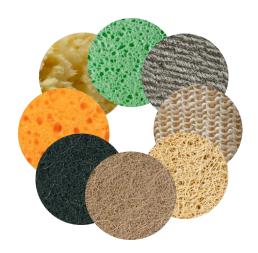

#### **MATERIALS**

MartiniSPA offers products made with on a variety of different materials, from polyurethane to recycled materials, ingredients of vegetable origin like cellulose or yarns and fabrics from selected Italian or Mediterranean suppliers.

Suppliers provide qualitative materials and are strategic partners of the Company.

MartiniSPA pride is however the internally developed X-Pand patented production process.

Xpand gives life to unique products that can be enriched with fragrant essences and natural active ingredients with cosmetic properties. Extremely soft sponges, able to expand in water thanks to their superior absorbency.