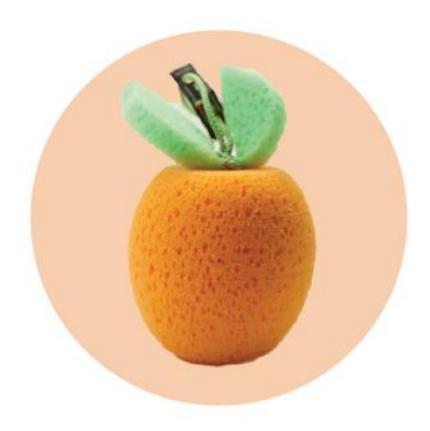

#### **BATH FRUIT**

For all the bath-eccentrics and for those looking for the unknown, this collection of **three-dimensional fruit-shaped sponges** is perfect not only for your bathroom but also as a playful gift in the kitchen.

A reminder of MartiniSPA's historic culinary creations from the Eighties, from watermelon to ice-cream and cake slices.

Take care not to cut them into a fruit salad!

#### **BATH FRUIT**

APPLE 3D SHAPE SPONGE GENTLE CLEANING Prod. Code 0071H10 MADE IN ITALY

PEAR 3D SHAPE SPONGE
GENTLE CLEANING
Prod. Code 0074H10
MADE IN ITALY

ORANGE 3D SHAPE SPONGE
GENTLE CLEANING
Prod. Code 0104H10
MADE IN ITALY