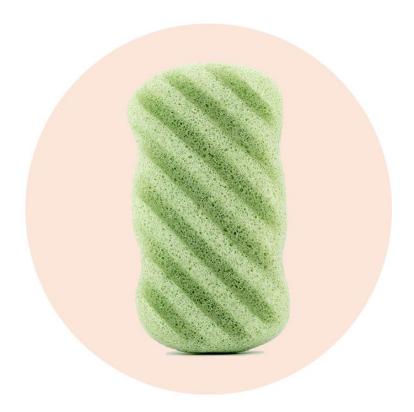

#### **KONJAC**

**Konjac**, from which the line takes its name, is an Asian plant belonging to the genus Amorphophallus, which grows in China, Korea and Japan at high altitudes where the air is purer. It is of the **roots**, composed mainly of water, minerals and glucomannan that Konjac sponges are obtained.

Thanks to its soft and porous structure, the Konjac sponge exerts a **light exfoliation**, which gently eliminates impurities, reactivates the **microcirculation**, re-oxygenating the skin and stimulating the **skin renewal**.

#### **KONJAC**

**KONJAC BODY SPONGE ASSORTED -**NATURAL, GREEN TEA, BAMBOO CHARCOAL

**GENTLE CLEANING** 

Prod. Code 4031B00 (mix)

**KONJAC FACE SPONGE ASSORTED -**NATURAL, GREEN TEA, BAMBOO CHARCOAL GENTLE CLEANING
Prod. Code 4030B00 (mix)