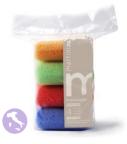

4 DELICATE SPONGES -FAMILY PACK GENTLE CLEANING Prod. Code 499MMM MADE IN ITALY

100% COMPOSTABLE MESH SPONGE GENTLE EXFOLIATION Prod. Code 4039MMM MADE IN ITALY

RECYCLED AND RECYCLABLE
MESH SPONGE
GENTLE EXFOLIATION
Prod. Code 1139MMM