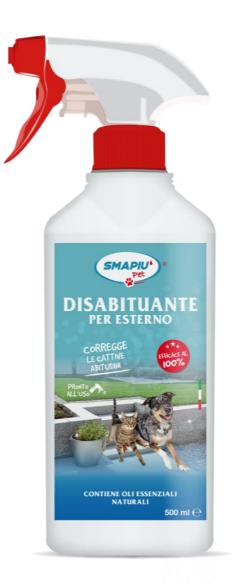

## SMAPIU' PET - OUTDOOR DISACCUSTOMER

**SMAPIU' PET OUTDOOR DISACCUSTOMER** is a by smell repulsive formula which discourages cats & dogs to mark their territory.

It contains essential oils and other ingredients which help changing in a short time, by means of an olfactory action, the bad habits of cats & dogs to dirty the indoor sites with their droppings

The product is ready to use: clean the surface to treat before use, then sprinkle uniformly and abundantly from a distance of 25-30 cm on doors corners', windows, floors, sofas, carpets, tents, and all the surfaces we want to protect from our dog. In case of usage on delicate fabrics or surfaces, we suggest to test the material's resistance on a hidden corner before.

**SMAPIU' PET OUTDOOR DISACCUSTOMER** is available in a 500 ml spray bottle.