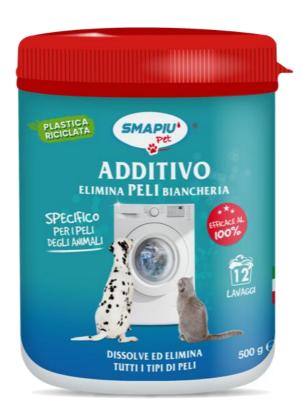

## SMAPIU' PET HAIR DISSOLVER

**SMAPIU' PET HAIR DISSOLVER** is the additive for dissolving and removing pet hair from the laundry in the washing machine; thanks to its features it can be indifferently assorted in Pet Care, Laundry or Home Hygiene shelf with excellent performances.

During washing, all the hair is immediately removed from the fabric, then it is agglomerated and finally softened and totally dissolved without any residual in the machine filter.

**SMAPIU' PET HAIR DISSOLVER** is ideal for garments in contact with pets, but also for pet bedding, towels and blankets, it can also be used on an empty washing cycle to remove previous hair residuals from the machine.

For pet hair removal add 2-3 spoons (50-60 grams) of **SMAPIU' PET HAIR DISSOLVER** to the usual detergent and run the washing program at suggested temperature.

**SMAPIU' PET HAIR DISSOLVER** is available in a 500 g jar with closing lid.