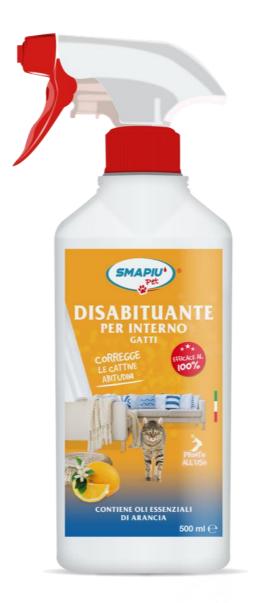

## SMAPIU' PET - CATS INDOOR DISACCUSTOMER

**SMAPIU' PET CATS INDOOR DISACCUSTOMER** is a by smell repulsive formula which discourages cats to mark their territory.

It contains essential oils of Bitter Orange and other ingredients which help changing in a short time, by means of an olfactory action, the bad habits of dogs to dirty the indoor sites with their droppings.

The product is ready to use: clean the surface to treat before use, then sprinkle uniformly and abundantly from a distance of 25-30 cm on doors corners', windows, floors, sofas, carpets, tents, and all the surfaces we want to protect from our dog. In case of usage on delicate fabrics or surfaces, we suggest to test the material's resistance on a hidden corner before.

**SMAPIU' PET CATS INDOOR DISACCUSTOMER** is available in a 500 ml spray bottle.