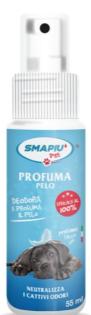

# **SMAPIU' PET - HAIR PERFUMER**

**SMAPIU' PET HAIR PERFUMER TALC** is a formula with natural ingredients from vegetal origin, delicate tension-actives and glycerine for a gentle cleansing of the hair; thanks to the pleasant talc perfume, it helps to prevent bad smells; mallow extracts, thyme and chamomile enrich and complete the formula.

Gently apply **SMAPIU**' **PET HAIR PERFUMER TALC** on hair and legs, without pressing hard and avoiding the eye area, the result will be instantaneous.