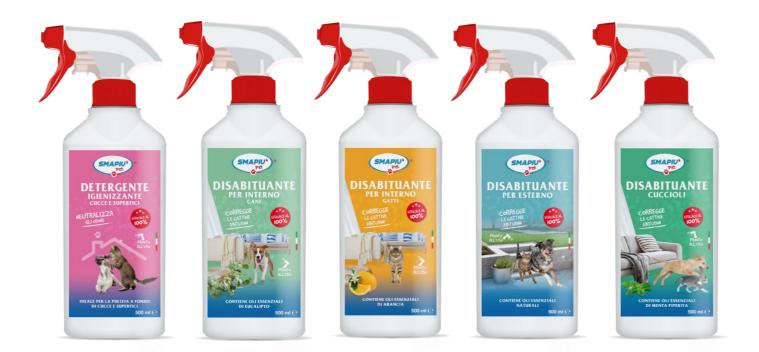

# **SMAPIU' PET - CAT'S BED SANITIZER**

SMAPIU' PET CAT'S BED SANITIZER is a formula conceived to clean and sanitize bed and surfaces.

Thanks to the presence of alcohol combined with a rubbing action, it cleans and perfectly sanitizes the surfaces where domestic animals sleep without leaving shades and ensuring a very quick evaporation.

**SMAPIU' PET CAT'S BED SANITIZER** is available in a 500 ml spray bottle.

# SMAPIU' PET - DOGS INDOOR DISACCUSTOMER

**SMAPIU' PET DOGS INDOOR DISACCUSTOMER** is a by smell repulsive formula which discourages dogs to mark their territory. It contains essential oils of Eucalyptus and other ingredients which help changing in a short time, by means of an olfactory action, the bad habits of dogs to dirty the indoor sites with their droppings.

**SMAPIU' PET DOGS INDOOR DISACCUSTOMER** is available in a 500 ml spray bottle.

## SMAPIU' PET - CATS INDOOR DISACCUSTOMER

**SMAPIU' PET CATS INDOOR DISACCUSTOMER** is a by smell repulsive formula which discourages cats to mark their territory.

It contains essential oils of Bitter Orange and other ingredients which help changing in a short time, by means of an olfactory action, the bad habits of dogs to dirty the indoor sites with their droppings.

**SMAPIU' PET CATS INDOOR DISACCUSTOMER** is available in a 500 ml spray bottle.

## SMAPIU' PET - OUTDOOR DISACCUSTOMER

**SMAPIU' PET OUTDOOR DISACCUSTOMER** is a by smell repulsive formula which discourages cats & dogs to mark their territory.

It contains essential oils and other ingredients which help changing in a short time, by means of an olfactory action, the bad habits of cats & dogs to dirty the indoor sites with their droppings

**SMAPIU' PET OUTDOOR DISACCUSTOMER** is available in a 500 ml spray bottle.

# **SMAPIU' PET - PUPPIES DISACCUSTOMER**

**SMAPIU' PET PUPPIES DISACCUSTOMER** is a by smell repulsive formula which discourages puppies of cats & dogs to mark their territory.

It contains Mint essential oils and other ingredients which help changing in a short time, by means of an olfactory action, the bad habits of cats & dogs puppies to dirty the indoor sites with their droppings

**SMAPIU' PET PUPPIES DISACCUSTOMER** is available in a 500 ml spray bottle.