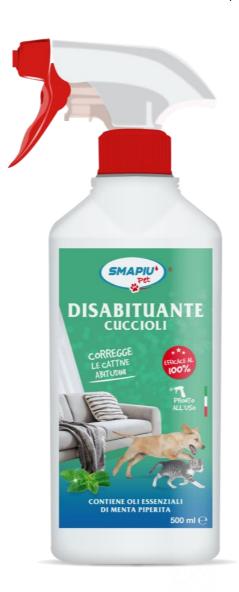

# **SMAPIU' PET - PUPPIES DISACCUSTOMER**

**SMAPIU' PET PUPPIES DISACCUSTOMER** is a by smell repulsive formula which discourages puppies of cats & dogs to mark their territory.

It contains Mint essential oils and other ingredients which help changing in a short time, by means of an olfactory action, the bad habits of cats & dogs puppies to dirty the indoor sites with their droppings

The product is ready to use: sprinkle uniformly and abundantly from a distance of 25-30 cm on flower beds, exterior walls, door corners, windows, gates, flower boxes,

Sprinkle every day at first, then every other day. In case of rain or washing of the surface it is necessary to sprinkle the product again.

**SMAPIU' PET PUPPIES DISACCUSTOMER** is available in a 500 ml spray bottle.