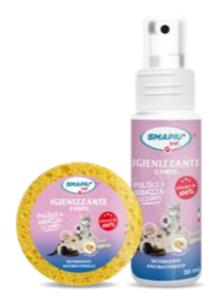

# **SMAPIU' PET - LEGS SANITIZER**

**SMAPIU' PET LEGS SANITIZER** is a formula made of vegetal origin ingredients, delicate tension-actives and glycerine for a gentle cleansing of feet and legs. Sanitizing legs daily or after a walk is very healthy for the pet and it is very easy: just rub the wetted sponge (included with the product) on the feet and along the entire legs. The presence of alcohol in the formula ensures a perfect sanitizing and after an instantaneous evaporation our pets will be immediately able to walk and run.

**SMAPIU' PET LEGS SANITIZER** prevents bad smells; mallow extracts, thyme and chamomile enrich and complete the formula.

**SMAPIU' PET LEGS SANITIZER** is available in a pocket 55ml spray bottle.