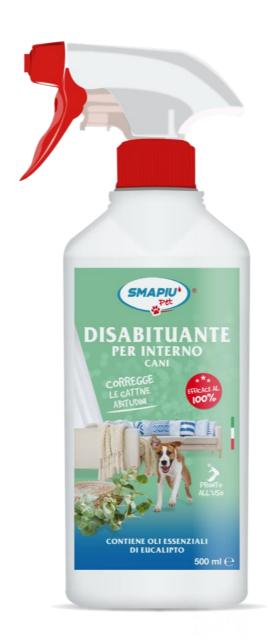

# SMAPIU' PET - DOGS INDOOR DISACCUSTOMER

**SMAPIU' PET DOGS INDOOR DISACCUSTOMER** is a by smell repulsive formula which discourages dogs to mark their territory. It contains essential oils of Eucalyptus and other ingredients which help changing in a short time, by means of an olfactory action, the bad habits of dogs to dirty the indoor sites with their droppings.

The product is ready to use: clean the surface to treat before use, then sprinkle uniformly and abundantly from a distance of 25-30 cm on doors corners', windows, floors, sofas, carpets, tents, and all the surfaces we want to protect from our dog. In case of usage on delicate fabrics or surfaces, we suggest to test the material's resistance on a hidden corner before.

**SMAPIU' PET DOGS INDOOR DISACCUSTOMER** is available in a 500 ml spray bottle.