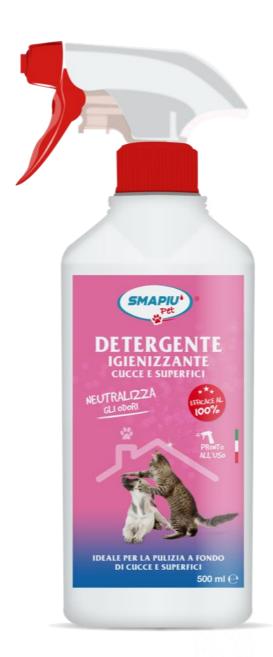

# **SMAPIU' PET - CAT'S BED SANITIZER**

SMAPIU' PET CAT'S BED SANITIZER is a formula conceived to clean and sanitize bed and surfaces.

Thanks to the presence of alcohol combined with a rubbing action, it cleans and perfectly sanitizes the surfaces where domestic animals sleep without leaving shades and ensuring a very quick evaporation.

**SMAPIU' PET CAT'S BED SANITIZER** is available in a 500 ml spray bottle.