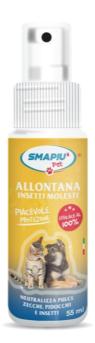

## SMAPIU' PET - REPELLENT FOR ANNOYING INSECTS

**SMAPIU' PET REPELLENT FOR ANNOYING INSECTS** is a formula based on citronella and sage, two ingredients from vegetal origin very well-known for their capacity to keep insects far away. The effect of **SMAPIU' PET REPELLENT FOR ANNOYING INSECTS** is immediate: you only need to gently apply the product on hair and legs of your pet without pressing hard and avoiding the eye area.

**SMAPIU' PET REPELLENT FOR ANNOYING INSECTS** is available in a pocket 55ml spray bottle.