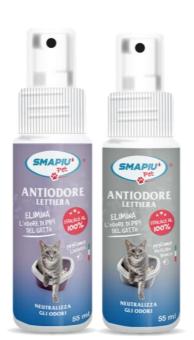

# SMAPIU' PET - LITTER ODOUR ELIMINATOR SPRAY

**SMAPIU' PET LITTER ODOUR ELIMINATOR SPRAY** is available in two fragrances: lavender and musk. It is a mix of essential natural oils which eliminates unpleasant pet odours in litter trays.

For a total neutralisation of the classic unpleasant litter odours for some days, you simply need to shake the bottle and spray directly one or maximum two times (to avoid too much perfume for the cat) onto the dirty litter itself and then stir the sand.

**SMAPIU' PET LITTER ODOUR ELIMINATOR SPRAY** can also be used to eliminate the bad smell form cat's poops. For this purpose, we recommend 2-3 sprays in the rubbish bag to have neutralisation of the unpleasant smells.

**SMAPIU' PET LITTER ODOUR ELIMINATOR SPRAY** is available in a pocket 55 ml spray bottle.