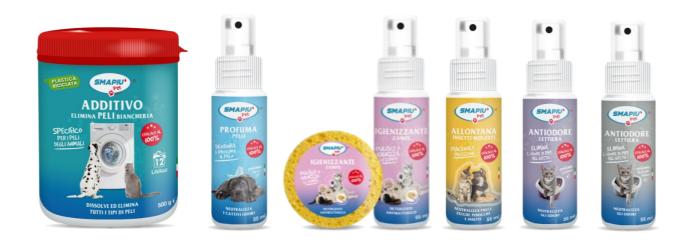

## SMAPIU' PET HAIR DISSOLVER

**SMAPIU' PET HAIR DISSOLVER** is the additive for dissolving and removing pet hair from the laundry in the washing machine; thanks to its features it can be indifferently assorted in Pet Care, Laundry or Home Hygiene shelf with excellent performances.

For pet hair removal add 2-3 spoons (50-60 grams) of **SMAPIU' PET HAIR DISSOLVER** to the usual detergent and run the washing program at suggested temperature.

**SMAPIU' PET HAIR DISSOLVER** is available in a 500 g jar with closing lid.

# **SMAPIU' PET - HAIR PERFUMER**

**SMAPIU' PET HAIR PERFUMER TALC** is a formula with natural ingredients from vegetal origin, delicate tension-actives and glycerine for a gentle cleansing of the hair; thanks to the pleasant talc perfume, it helps to prevent bad smells; mallow extracts, thyme and chamomile enrich and complete the formula.

# **SMAPIU' PET - LEGS SANITIZER**

**SMAPIU' PET LEGS SANITIZER** is a formula made of vegetal origin ingredients, delicate tension-actives and glycerine for a gentle cleansing of feet and legs. Sanitizing legs daily or after a walk is very healthy for the pet and it is very easy: just rub the wetted sponge (included with the product) on the feet and along the entire legs. The presence of alcohol in the formula ensures a perfect sanitizing and after an instantaneous evaporation our pets will be immediately able to walk and run.

**SMAPIU' PET LEGS SANITIZER** prevents bad smells; mallow extracts, thyme and chamomile enrich and complete the formula.

**SMAPIU' PET LEGS SANITIZER** is available in a pocket 55ml spray bottle.

## SMAPIU' PET - REPELLENT FOR ANNOYING INSECTS

**SMAPIU' PET REPELLENT FOR ANNOYING INSECTS** is a formula based on citronella and sage, two ingredients from vegetal origin very well-known for their capacity to keep insects far away. The effect of **SMAPIU' PET REPELLENT FOR ANNOYING INSECTS** is immediate: you only need to gently apply the product on hair and legs of your pet without pressing hard and avoiding the eye area.

**SMAPIU' PET REPELLENT FOR ANNOYING INSECTS** is available in a pocket 55ml spray bottle.

# SMAPIU' PET - LITTER ODOUR ELIMINATOR SPRAY

**SMAPIU' PET LITTER ODOUR ELIMINATOR SPRAY** is available in two fragrances: lavender and musk. It is a mix of essential natural oils which eliminates unpleasant pet odours in litter trays.

**SMAPIU' PET LITTER ODOUR ELIMINATOR SPRAY** is available in a pocket 55 ml spray bottle.