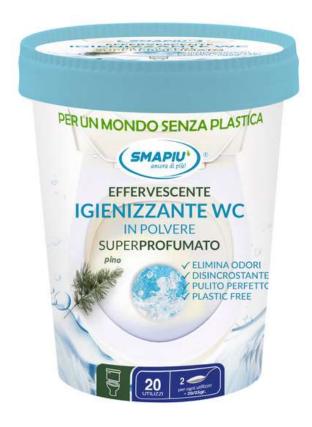

#### **SMAPIU' WC SANITIZER POWDER**

SMAPIU' 400g WC SANITIZER POWDER is available in our cardboard cup.

It is ideal for the daily cleaning of the toilet bowl.

It is a sanitizer powder with an active foam with triple function: neutralizing unpleasant smells, perfuming the toilet bowl and eliminating and preventing limescale.

Using instructions are very simple: consumers only need to dissolve 20 g in the toilet bowl adding 20 g of **SMAPIU' WC SANITIZER POWDER** and after 10-20 minutes pull the water.