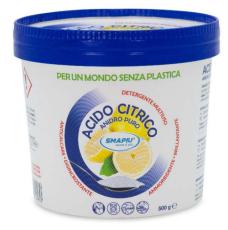

### SMAPIU' CITRIC ACID

Citric acid is a compound naturally occurring in citrus fruits, it comes in the form of scentless powder or granules and is a valuable and, thanks to its strong descaling power is a versatile detergent for daily housekeeping.

Due to its natural origin, **Citric acid** is the detergent with the lowest impact on our environment, e.g. 50 times less than vinegar.

SMAPIU' CITRIC ACID is available in two versions:

- Ready to use water solution of 500 ml in recycled plastic spray bottle
- Granules in Plastic free Cardboard cup of 500 g