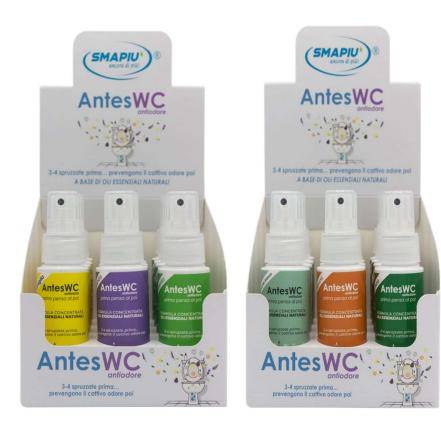

#### **ANTES WC ODOURLESS PRE-TOILET SPRAY**

**ANTES WC ODOURLESS** is a blend of natural essential oils preventing the classic unpleasant odours of the bath even before they begin, allowing us to leave the bath more scented than before.

The process consists in a very simple physical concept: the essential oil, lighter than water, create an invisible coat which inhibits the smell to come out. Furthermore, the misting involves the WC's internal walls, preventing inelegant signs.

**USER INSTRUCTIONS:** All it takes is a good shake, then make 3-4 sprinkles directly into the surface of the toilet bowl and in the water and then proceed with the usual and classic operations.

**ANTES WC ODOURLESS** can also be used to eliminate any smell coming from the bin containing organic waste, the baby's dirty nappy etc., even in this case 3-4 sprinkles are enough to obtain immediately the result. Antes WC odourless is made in the vanilla, mint, citrus, lavender, white moss and pine scents.

**ANTES WC ODOURLESS** is available in a 55 ml pocket spray, moreover, to facilitate the launch in new markets, we developed single-dose samples of 2 ml, which can be offered for free at the cash desk in order to allow the consumer test the product.