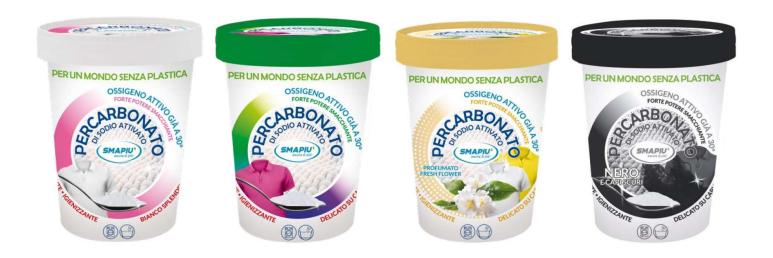

#### SMAPIU' SODIUM PERCARBONATE

**SMAPIU' SODIUM ACTIVATED PERCARBONATE** is an ecological and non-polluting bleaching agent, which is mainly used to remove stains and sanitize the laundry by hand and in the washing machine.

Thanks to the ACTIVE oxygen that is released yet at only 30-40 C, it can clean, bleach and sanitize also at low temperatures respecting the fabric.

SMAPIU' SODIUM ACTIVATED PERCARBONATE is available in 3 different versions:

- FOR COLORED GARMENTS: removes stains respecting the colours of your garments
- FOR WHITE GARMENTS: has in addition the optical whiteners that make bright and shiny white garments, once dried
- **PERFUMED:** removes stains and gives to your garments a fresh flower scent
- FOR BLACK GARMENTS: a respectful and efficient stain remover specially conceived for black garments

**SMAPIU' SODIUM ACTIVATED PERCARBONATE** is available in a **plastic free** (100% paper) jar of 500 g with closing lid.