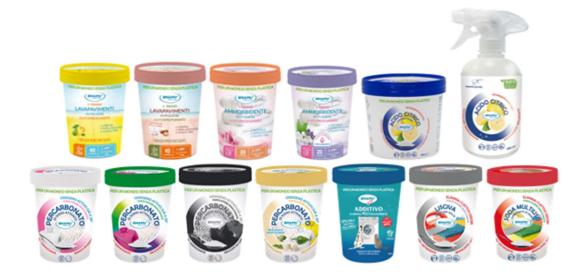

# HOME HYGIENE

SMAPU GROUP started his own business in the Detergency and Home Hygiene categories. The offer has been enriched year by year and now embraces Citric Acid, Washing Soda, Lye, Sodium Percarbonate for white or coloured fabrics (now also available in perfumed version) an exclusive Pet Hair Dissolver Laundry Additive and of course bleach tablets. SMAPU GROUP has been the first Italian company who strongly believed in the potential of bleach tabs and now SMAPIÙ brand is market leader for this category. We can offer different counts and fragrances.

#### SMAPIU' SODIUM PERCARBONATE

**SMAPIU' SODIUM ACTIVATED PERCARBONATE** is an ecological and non-polluting bleaching agent, which is mainly used to remove stains and sanitize the laundry by hand and in the washing machine.

**SMAPIU' SODIUM ACTIVATED PERCARBONATE** is available in a **plastic free** (100% paper) jar of 500 g with closing lid.