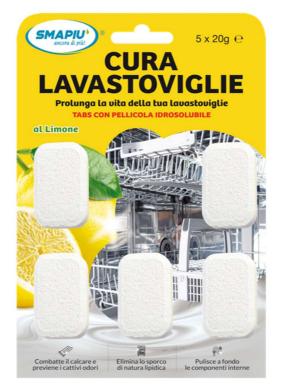

#### **SMAPIU' DISHWASHER & WASHING MACHINE CARE TABS**

SMAPIU' DISH WASHER CARE AND WASHING MACHINE CARE are two specific items for deep cleaning of the household appliances. It removes grease and limescale of the spraying arms up to the filter, keeping perfectly clean the internal parts.

**USER INSTRUCTIONS:** with the basket completely empty, insert a tablet inside the appropriate container and carry out a vacuum cycle with a 60 ° program. The value pack contains 5 tabs (20 grams each) inserted in water-soluble films, the ideal use would be at least once a week or every 10/15 washes.

SMAPIU' DISH WASHER CARE and WASHING MACHINE CARE releases a pleasant and durable fresh scent (lemon and lavender) is suitable for all types of dishwashers and washing machines, and prolongs the life of household appliances.