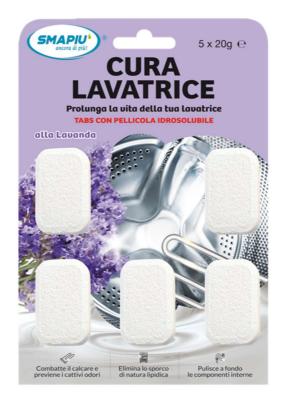

#### **SMAPIU' DISHWASHER & WASHING MACHINE CARE TABS**

SMAPIU' DISH WASHER CARE AND WASHING MACHINE CARE are two specific items for deep cleaning of the household appliances. It removes grease and limescale of the spraying arms up to the filter, keeping perfectly clean the internal parts.

**USER INSTRUCTIONS:** with the basket completely empty, insert a tablet inside the appropriate container and carry out a vacuum cycle with a 60 ° program. The value pack contains 5 tabs (20 grams each) inserted in water-soluble films, the ideal use would be at least once a week or every 10/15 washes.

SMAPIU' DISH WASHER CARE and WASHING MACHINE CARE releases a pleasant and durable fresh scent (lemon and lavender) is suitable for all types of dishwashers and washing machines, and prolongs the life of household appliances.