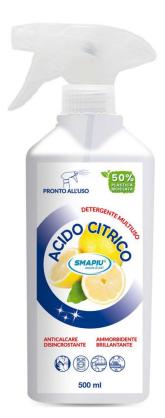

### SMAPIU' CITRIC ACID

Citric acid is a compound naturally occurring in citrus fruits, it comes in the form of scentless powder or granules and is a valuable and, thanks to its strong descaling power is a versatile detergent for daily housekeeping.

It can be used as:

- fabric softener in the washing machine
- rinse aid in the dishwasher
- limescale remover for sanitaryware and shower box
- descaling agent for toilet or dishwasher and washing machine
- descaling agent for coffee machines
- for cleaning all washable surfaces, glass or mirrors etc...

Due to its natural origin, **Citric acid** is the detergent with the lowest impact on our environment, e.g. 50 times less than vinegar.

SMAPIU' CITRIC ACID is available in two versions:

- Ready to use water solution of 500 ml in recycled plastic spray bottle
- Granules in Plastic free Cardboard cup of 500 g