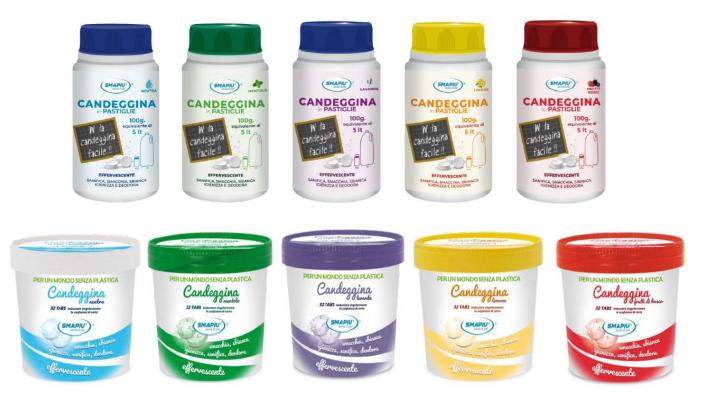

#### **SMAPIU' BLEACH TABLETS**

IN 2016 MORE THAN 12.000 ITALIAN CONSUMERS HAVE AWARDED OUR BLEACH TABS AS "PRODUCT OF THE YEAR"

Thank You All !

## Nowadays bleach tablets are available in Italy in the most of retailers and consumer have perfectly understood their several benefits, such as:

- Equivalent of 5 litres of pure bleach;
- The same price as 5 litres of liquid bleach;
- Less weight to take home (100 g instead of 5 Kg);
- Less plastic, less transport, less pollution, more ecological.

**SMAPIU' BLEACH TABLETS** are now available in the Classic version of 40 tabs in recycled plastic bottle equivalent of 5 litres of traditional concentrated bleach and in the Luxury version of 32 tablets in the new cardboard jar (**plastic free**) equivalent of 4 litres

Both the versions include 5 different fragrances: unscented, menthol, lavender, lemon and red fruits versions.