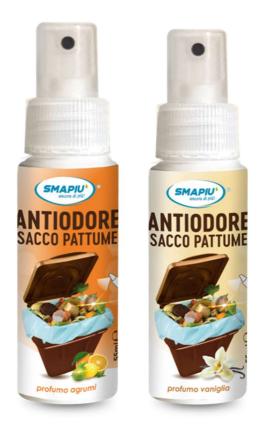

#### **SMAPIÙ ANTI-ODOUR FOR RUBBISH BAGS**

**SMAPIÙ ANTI-ODOUR FOR RUBBISH BAGS** is a blend of essential oils which cab completely eliminate the unpleasant smell of rubbish bags, especially the organic waste bags.

Shake well and apply 3-4 sprays directly on the rubbish in the bag. The effect will be immediate.

SMAPIÙ ANTI-ODOUR FOR RUBBISH BAGS can also be used directly on used baby diapers before disposing.

SMAPIÙ ANTI-ODOUR FOR RUBBISH BAGS is available in a comfortable 55ml spray bottle in vanilla and citrus scent, in a 12 pcs counter display.