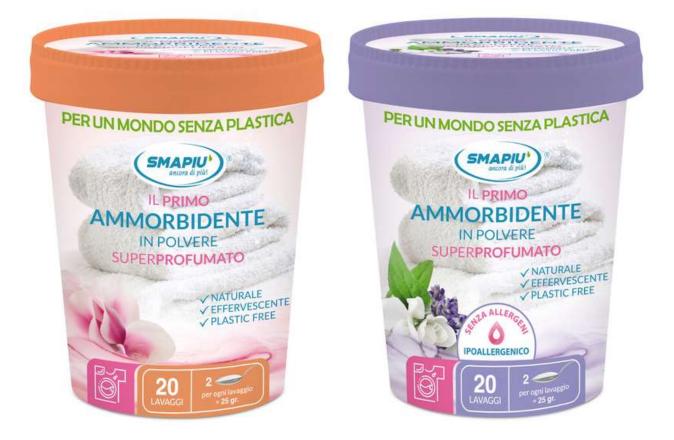

#### SMAPIU' THE FIRST SUPER PERFUMED LAUNDRY SOFTENER POWDER

The FIRST SUPER PERFUMED LAUNDRY SOFTENER 400g POWDER is available in our cardboard cup in two versions: classic and hypoallergenic with lavender.

The FIRST SUPER PERFUMED LAUNDRY SOFTENER POWDER contains active ingredient and scent in a concentration 7 times higher than any liquid softener.

Moreover, being waterless it can provide remarkable saving on the cost of transport, a reduction of pollution and a greater eco-sustainability, furtherly increased by the 100% plastic free packaging.

Using instructions are very simple: consumers only need to put 20g of **SMAPIÙ LAUNDRY SOFTENER POWDER** in the tray of softener in the washing machine and proceed as usual.