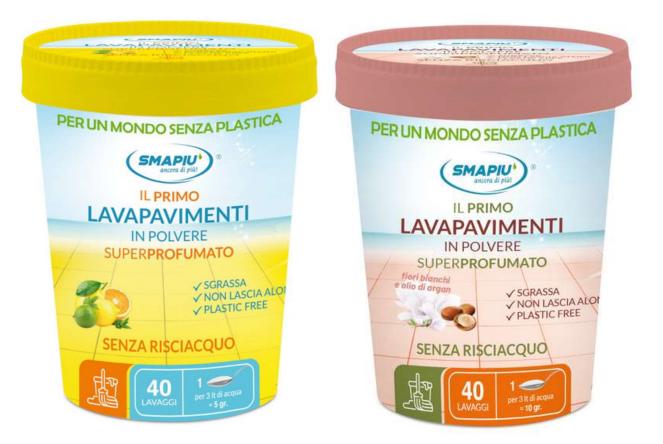

#### SMAPIU' THE FIRST SUPER PERFUMED FLOOR CLEANER POWDER

**THE FIRST SMAPIÙ FLOOR CLEANER 400g SUPER PERFUMED POWDER** is available in our cardboard cup in 2 versions: citrus and white flowers with argan.

THE FIRST SMAPIÙ FLOOR CLEANER SUPER PERFUMED POWDER has <u>a concentration of active</u> <u>cleaning ingredients and scent which is more than 4 times higher</u> than any liquid floor cleaners.

Moreover, being waterless it can provide remarkable saving on the cost of transport, a reduction of pollution and a greater eco-sustainability, furtherly increased by the 100% plastic free packaging.

Using instructions are very simple: consumers only need to dissolve 10g of **SMAPIÙ FLOOR CLEANER SUPER PERFUMED POWDER** in a bucket with 3-4 litres of hot water and then wash the floors as usual.